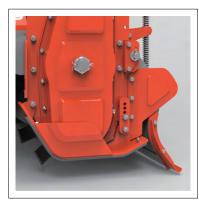

### **Product Features-AR5000HDSeries**

- Up to 150 HP multi-speed gearbox (Oil gauge installed as standard)
- High position PTO

 Floating type lower link connection plate absorbs shock loads and increases aircraft stability

- Spring tension type back cover control bar (Sturdy ring pin fixation type)
- Back cover adjustable attachment position can be changed

- Powerful special Geared side drive of material
- Perfect gear fixation using special grooved nuts