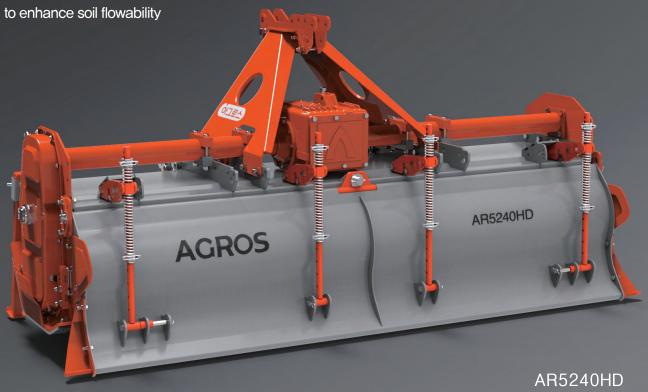

# **AGROS** Rotary Tiller

### Large Size (high position) Size AR5000HDSeries

• Deluxe large rotary tillers with high-clearance PTO, suitable for both paddy and dry field operations, designed for tractors with 90–140 horsepower

 With the application of floating functionality, it provides excellent shock absorption and smooth soil crushing performanceLow—resistance blade arrangement optimized

### **Product Features-AR5000HDSeries**

- Up to 150 HP multi-speed gearbox (Oil gauge installed as standard)
- High position PTO

 Floating type lower link connection plate absorbs shock loads and increases aircraft stability

- Spring tension type back cover control bar (Sturdy ring pin fixation type)
- Back cover adjustable attachment position can be changed

- Powerful special Geared side drive of material
- Perfect gear fixation using special grooved nuts

 Blade arrangement that increases soil fluidity

- Economical and convenient replacement type Auxiliary skid
- Use of highly durable spring steel
- Standard installation of side earth blocking plates

- Special Front mud splatter prevention rubber plate with good material flexibility
- Detachable type for easy attachment and detachment