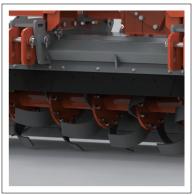

### Large Size (high position) Size AR5000HDSeries

• Deluxe large rotary tillers with high-clearance PTO, suitable for both paddy and dry field operations, designed for tractors with 90–140 horsepower

 With the application of floating functionality, it provides excellent shock absorption and smooth soil crushing performanceLow—resistance blade arrangement optimized

 Blade arrangement that increases soil fluidity

- Economical and convenient replacement type Auxiliary skid
- Use of highly durable spring steel
- Standard installation of side earth blocking plates

- Special Front mud splatter prevention rubber plate with good material flexibility
- Detachable type for easy attachment and detachment