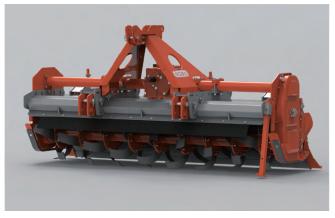

#### Specifications

| Model                       | AR5230HD                   | AR5240HD | AR5250HD | AR5260HD |
|-----------------------------|----------------------------|----------|----------|----------|
| Overa <b>ll</b> Width (mm)  | 2585                       | 2650     | 2780     | 2880     |
| Overa <b>ll</b> Height (mm) | 1250                       |          |          |          |
| Overa <b>ll</b> Length (mm) | 1000                       |          |          |          |
| Working Width (mm)          | 2290                       | 2350     | 2480     | 2580     |
| Working Depth (mm)          | 120~150                    |          |          |          |
| Number of Flanges (EA)      | 9                          | 9        | 10       | 10       |
| Number of<br>Blades (EA)    | 54                         | 54       | 60       | 60       |
| Tillage Blade Type          | C Type                     |          |          |          |
| Blade Shaft<br>Speed (rpm)  | 156,175,196, 219 / 540 rpm |          |          |          |
| Required Power (hp)         | 90~100                     | 100~120  | 110~120  | 120~140  |
| Height of<br>PTO Shaft (mm) | 785                        |          |          |          |
| Weight (kg)                 | 870                        | 880      | 915      | 930      |

 Blade arrangement that increases soil fluidity

- Economical and convenient replacement type Auxiliary skid
- Use of highly durable spring steel
- Standard installation of side earth blocking plates

- Special Front mud splatter prevention rubber plate with good material flexibility
- Detachable type for easy attachment and detachment