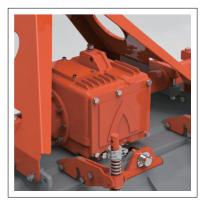

### **Product Features-AR5000HDSeries**

- Up to 150 HP multi-speed gearbox (Oil gauge installed as standard)
- High position PTO

 Floating type lower link connection plate absorbs shock loads and increases aircraft stability

- Spring tension type back cover control bar (Sturdy ring pin fixation type)
- Back cover adjustable attachment position can be changed

- Powerful special Geared side drive of material
- Perfect gear fixation using special grooved nuts