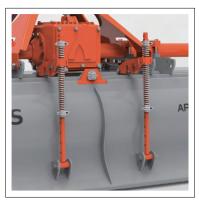

- Spring tension type back cover control bar (Sturdy ring pin fixation type)
- Back cover adjustable attachment position can be changed

- Powerful special Geared side drive of material
- Perfect gear fixation using special grooved nuts