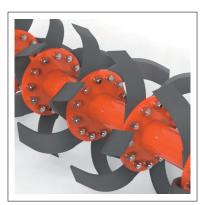

 Blade arrangement that increases soil fluidity

- Economical and convenient replacement type Auxiliary skid
- Use of highly durable spring steel
- Standard installation of side earth blocking plates

- Special Front mud splatter prevention rubber plate with good material flexibility
- Detachable type for easy attachment and detachment