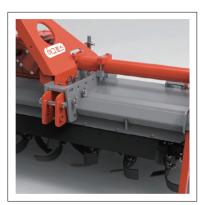

### **Product Features-AR5000HDSeries**

- Up to 150 HP multi-speed gearbox (Oil gauge installed as standard)
- High position PTO

 Floating type lower link connection plate absorbs shock loads and increases aircraft stability