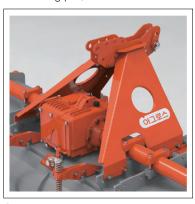

### **Product Features-AR5000HDSeries**

- Up to 150 HP multi-speed gearbox (Oil gauge installed as standard)
- High position PTO

 Floating type lower link connection plate absorbs shock loads and increases aircraft stability

 Versatile with sturdy structure and various mounting holes top master

52, Seobyeon 1-gil, Miyang-myeon, Anseong-si Gyeonggi-do, Republic of Korea

Tel: +82-31-677-7311, Fax: +82-31-677-5421 E-mail: agros@agros.co.kr