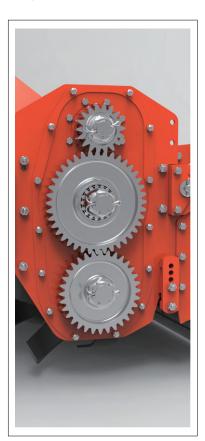

- Spring tension type back cover control bar (Sturdy ring pin fixation type)
- Back cover adjustable attachment position can be changed

- Powerful special Geared side drive of material
- Perfect gear fixation using special grooved nuts